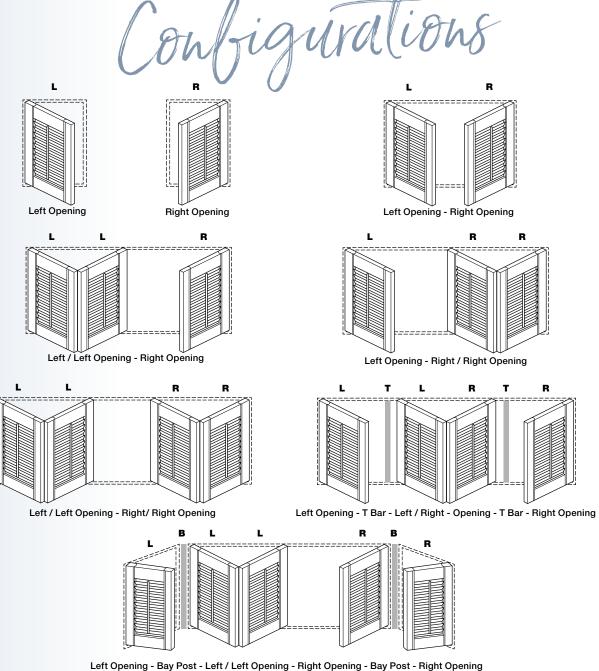

## Now to medsure Lor Shutters?

### Step by Step

Select the type of window you have – Standard or Bay.

If you have a shaped window just give us the overall sizes