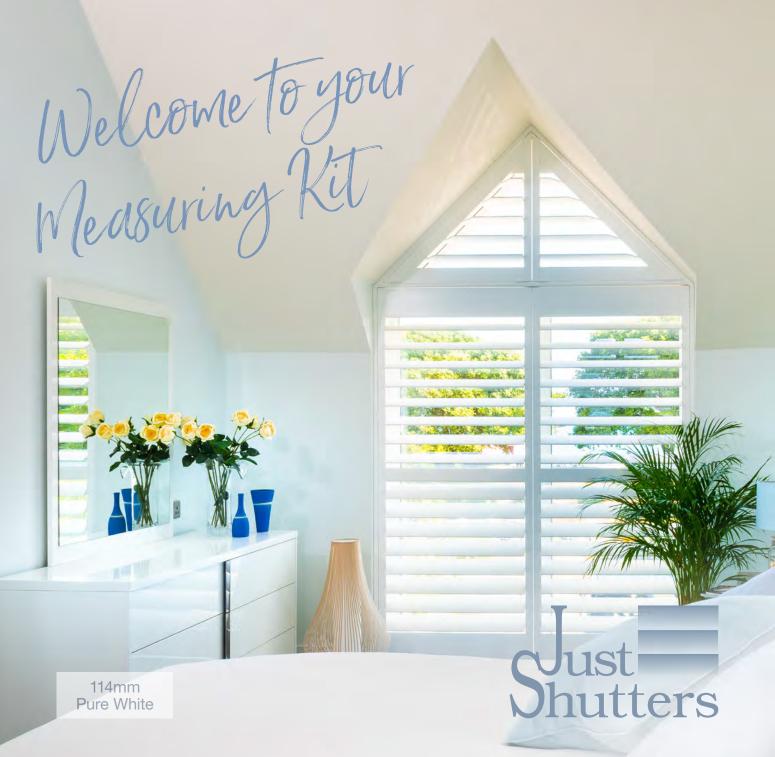

# Shutters Lets get Started

Follow our simple steps on how to measure your windows.

Take a few photos, email them to our designer along with your completed survey sheet.

Our lovely designer will call you to discuss your design options and ideas.

114mm

89mm

76mm

64mm