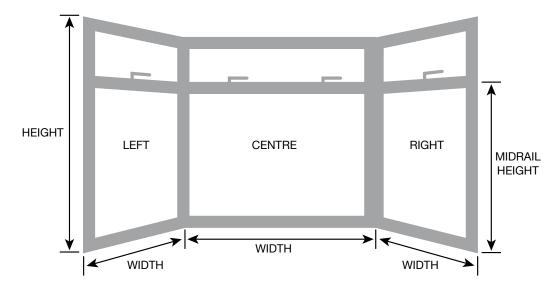

### Bay Windows

### Diagram 3

On your survey sheet write down the room the window is for e.g Lounge, Bedroom.

Your Bay window will have number of panels, please measure each section individually.

- Measure the width of each section of the window inside the recess
- Measure the height of the window inside the recess
- Measure the height from the window sill to the midrail (if your window has one)
- Choose your louvre size
- Choose your colour
- Write all the measurements on your survey sheet
- Take a photograph of your window and any other details