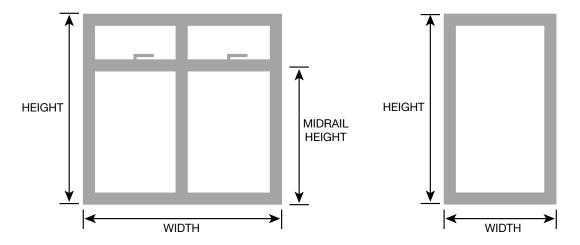

### Standard Windows

### Diagrams 1 and 2

On your survey sheet write down the room the window is for e.g Lounge, Bedroom, Bathroom.

- Measure the Width of the window inside the recess
- Measure the Height of the window inside the recess.
   Measure the height from the window sill to the midrail (if your window has one)
- Write all 3 measurements on your survey sheet.
- Choose your louvre size, we can supply extra images to help
- Choose your colour
- Take a photograph of the window and any obstacles